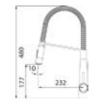

MIXPOS1600602

Due to his incredible features: professional and powerful spray, arched coil that can be swiveled 360, pull out dual jet; the MARLO sink mixer is one of the most practical, asthetical and professional mixer on the market.

### ARCHED COIL CAN BE SWIVELLED 360°

This characteristic is perfect for the low counters but it does not resume to this. It allows you to maneuver the head/sprayer and pulls towards you for multiple washing purposes.