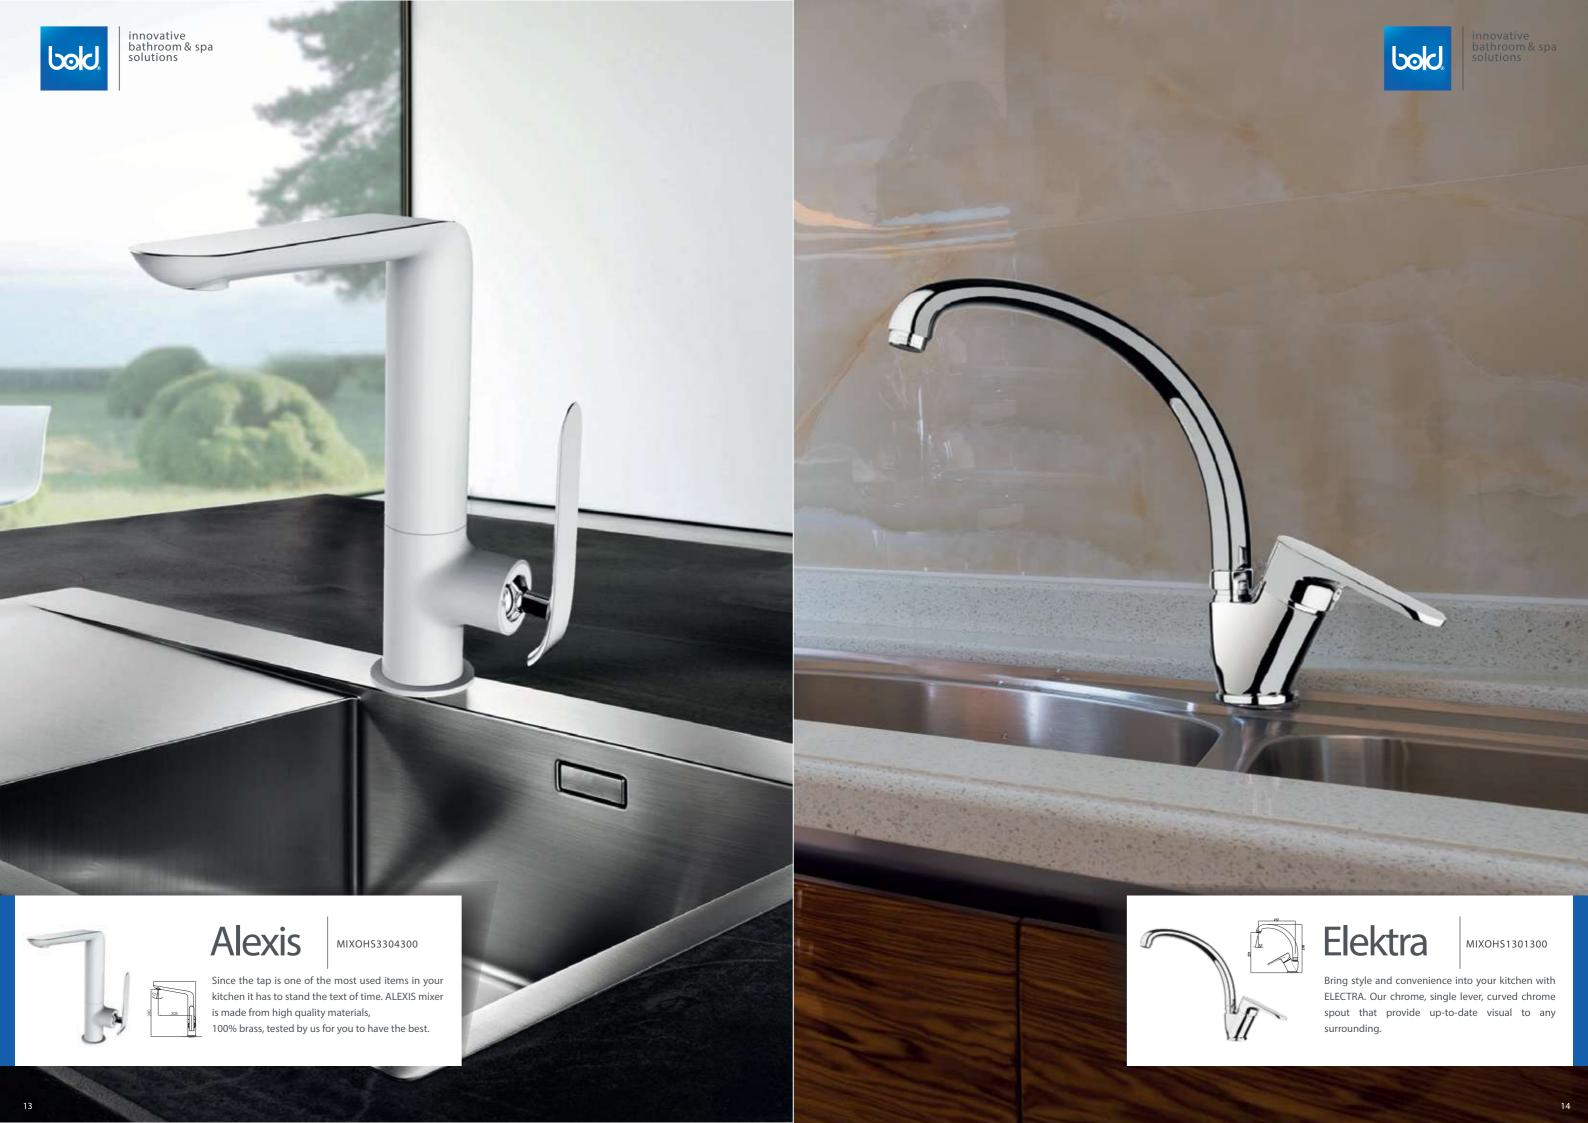

ergonomically spout height can further decrease lowering low water pressure.



Multiple spray option it's good for filling bigger pans and pitchers and



## Alton

MIXPOS1600603

Inspired by modern architecture, ALTON faucet mixer was designed by bending strong and angular lines to create the perfect look for a modern and updated look. With its powerful spray function you are able to make the best of every day kitchen environment.



### POWER SPRAY FUNCTION



Developed with your comfort in mind, the powerful spray function can reach sink and make the best in your kitchen considered more ergonomically environment.

PULL-OUT DUAL SPRAY



Multiple spray option it's good for filling bigger pans and pitchers and because it pulls towards you it is correct due to less overall splashing.