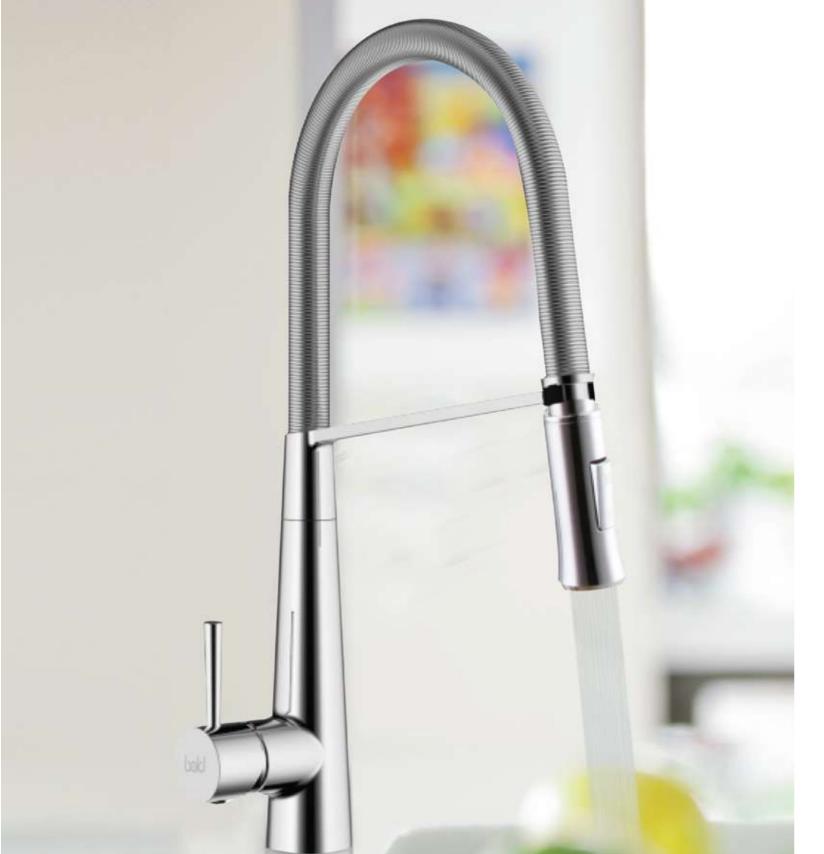

MIXPOS1600602

Due to his incredible features: professional and powerful spray, arched coil that can be swiveled 360, pull out dual jet; the MARLO sink mixer is one of the most practical, asthetical and professional mixer on the market.

### ARCHED COIL CAN BE SWIVELLED 360°

This characteristic is perfect for the low counters but it does not resume to this. It allows you to maneuver the head/sprayer and pulls towards you for multiple washing purposes.

### POWERFULL SPRAY FUNCTIONS

Developed with your comfort in mind the powerful spray function can reach and clean the farthest corners of your sink and make the best in your kitchen environment.

PULL-OUT DUAL SPRAY

Multiple spray option it's good for filling bigger pans and pitchers and because it pulls towards you is considered more ergonomically correct due to less overall splashing.

Professional Spray Features a 360° spring armand easy switching between the spray and mousseur