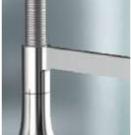

# Bobby

MIXPOS1600601

High quality brass shaped into a sleek and solid, durable sink faucet. Choose a product that last a life time and give your kitchen a contemporary look at a reasonable price.

This feature allows you to twist and maneuver the hose to the side, reach far corners and complete extra tasks without extra effort. The additional spout height can further decrease lowering low water pressure.