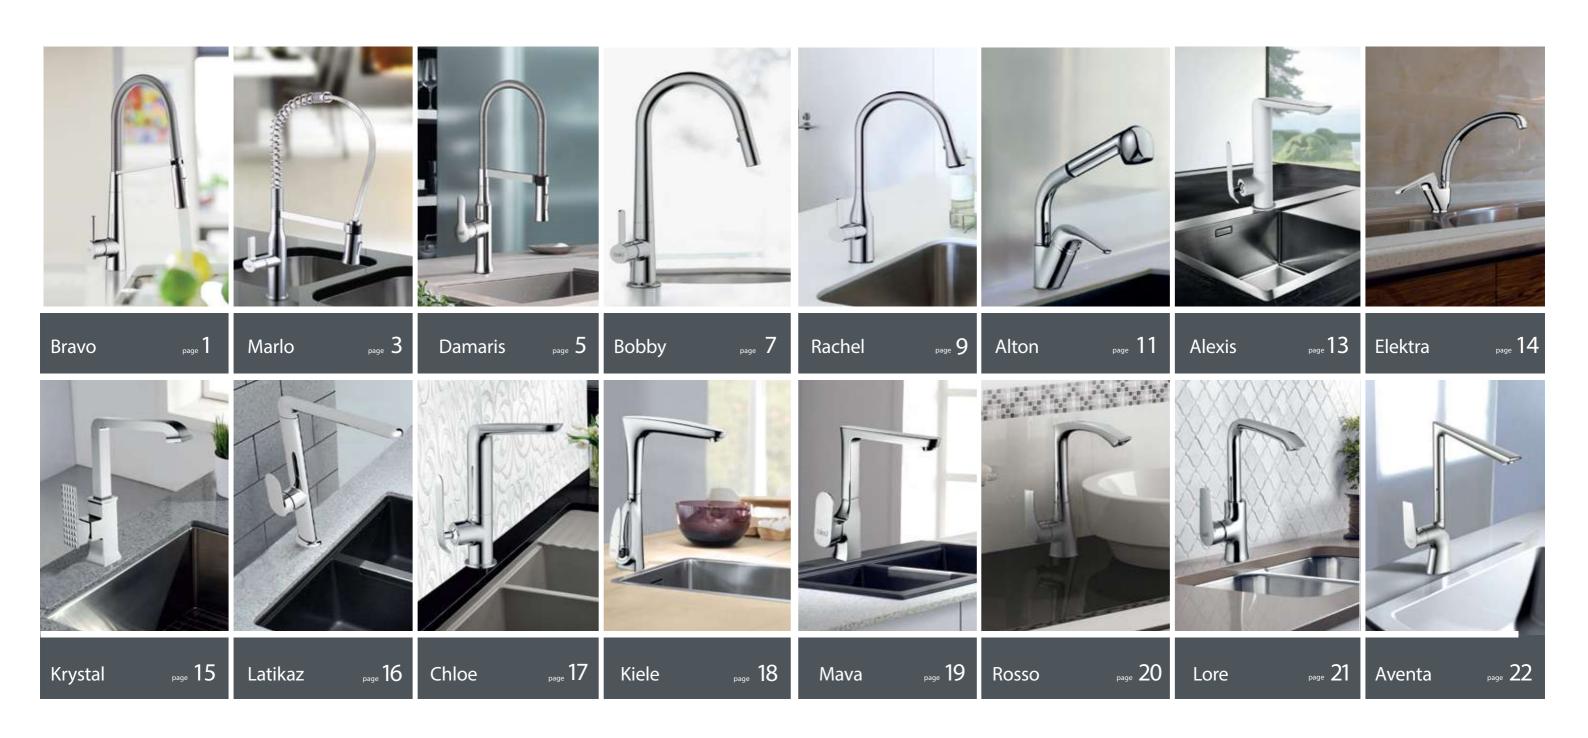

# **INDEX**

### Bravo

MIXOHS4001001

High quality materials, outstanding design and innovative technologies ensure that your Bravo faucet will last a lifetime.

Have a look at its amazing features and find your ideal mixer.

MIXPOS1600602

Due to his incredible features: professional and powerful spray, arched coil that can be swiveled 360, pull out dual jet; the MARLO sink mixer is one of the most practical, asthetical and professional mixer on the market.

innovative bathroom 8 solutions

MIXOHS4001002

A distinctive design with a tall, elegant head/spray that pulls straight down for a more convenient use. Quality meets perfection and practicality in this specific chrome finish faucet model. All for your comfort in the kitchen!

# Bobby

MIXPOS1600601

High quality brass shaped into a sleek and solid, durable sink faucet. Choose a product that last a life time and give your kitchen a contemporary look at a reasonable price.

This feature allows you to twist and maneuver the hose to the side, reach far corners and complete extra tasks without extra effort. The additional spout height can further decrease lowering low water pressure.

## Rachel

MIXPOS1600600

Our faucets mixers have been designed as a key part to your kitchen space. Rachel faucet can adapt to any kind of ambiance and like all our mixers is manufactured on the highest standards featuring the latest technologies.

## Alton

MIXPOS1600603

Inspired by modern architecture, ALTON faucet mixer was designed by bending strong and angular lines to create the perfect look for a modern and updated look. With its powerful spray function you are able to make the best of every day kitchen environment.