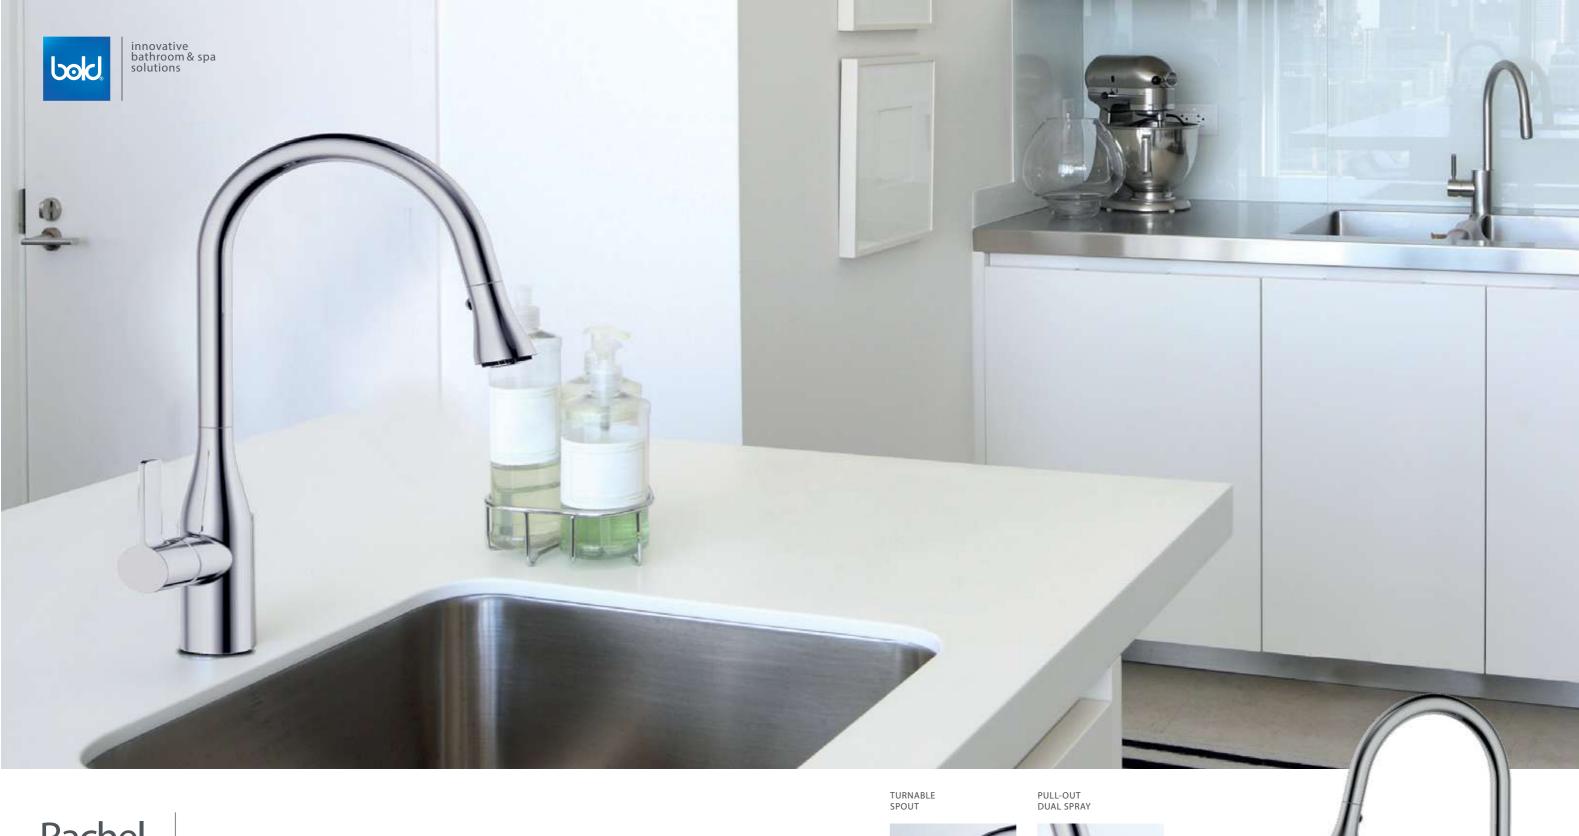

## Rachel

MIXPOS1600600

Our faucets mixers have been designed as a key part to your kitchen space. Rachel faucet can adapt to any kind of ambiance and like all our mixers is manufactured on the highest standards featuring the latest technologies.

This feature allows you to twist and maneuver the hose to the side, reach far corners and complete extra tasks because it pulls towards you it is without extra effort. The additional considered more ergonomically spout height can further decrease lowering low water pressure.

Multiple spray option it's good for filling bigger pans and pitchers and