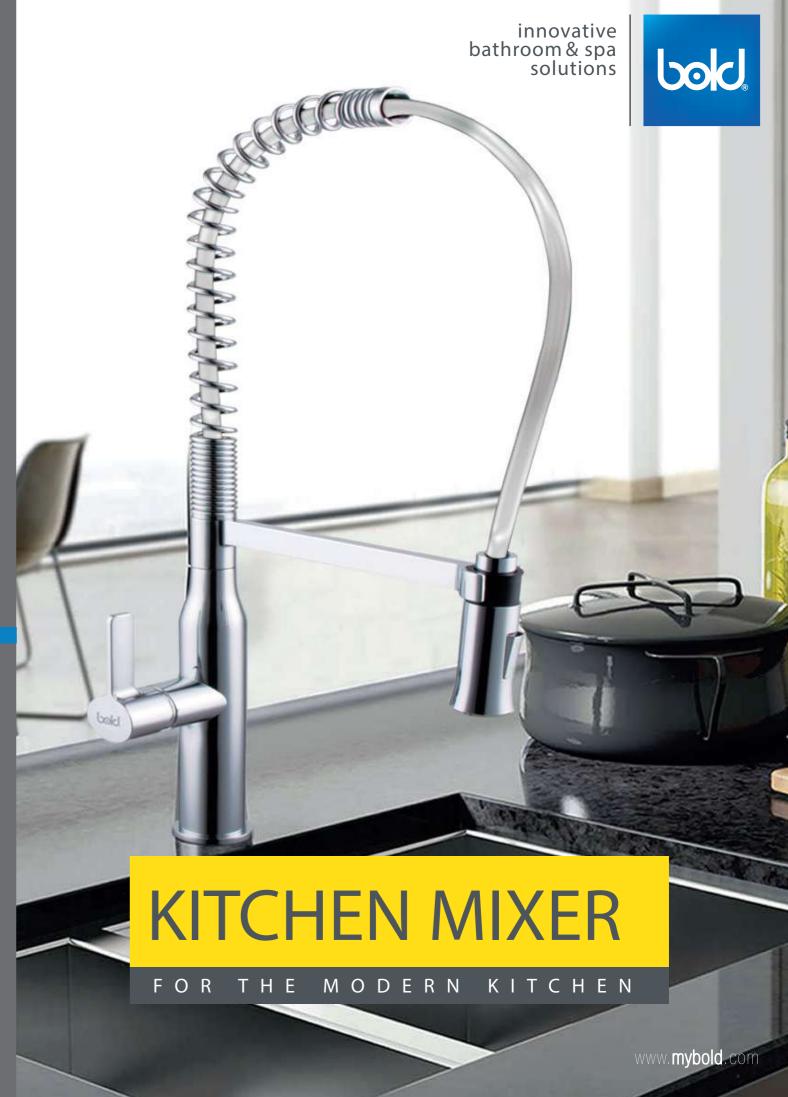

### Bravo

MIXOHS4001001

High quality materials, outstanding design and innovative technologies ensure that your Bravo faucet will last a lifetime.

Have a look at its amazing features and find your ideal mixer.

### TURNABLE SPOUT

This feature allows you to twist and maneuver the hose to the side, reach far corners and complete extra tasks without added effort. The additional spout height can further decrease already low water pressure.

### POWERFULL SPRAY FUNCTIONS

Developed with your comfort in mind the powerful spray function can reach and clean the farthest corners of your sink and make the best in your kitchen

innovative bathroom & spa solutions