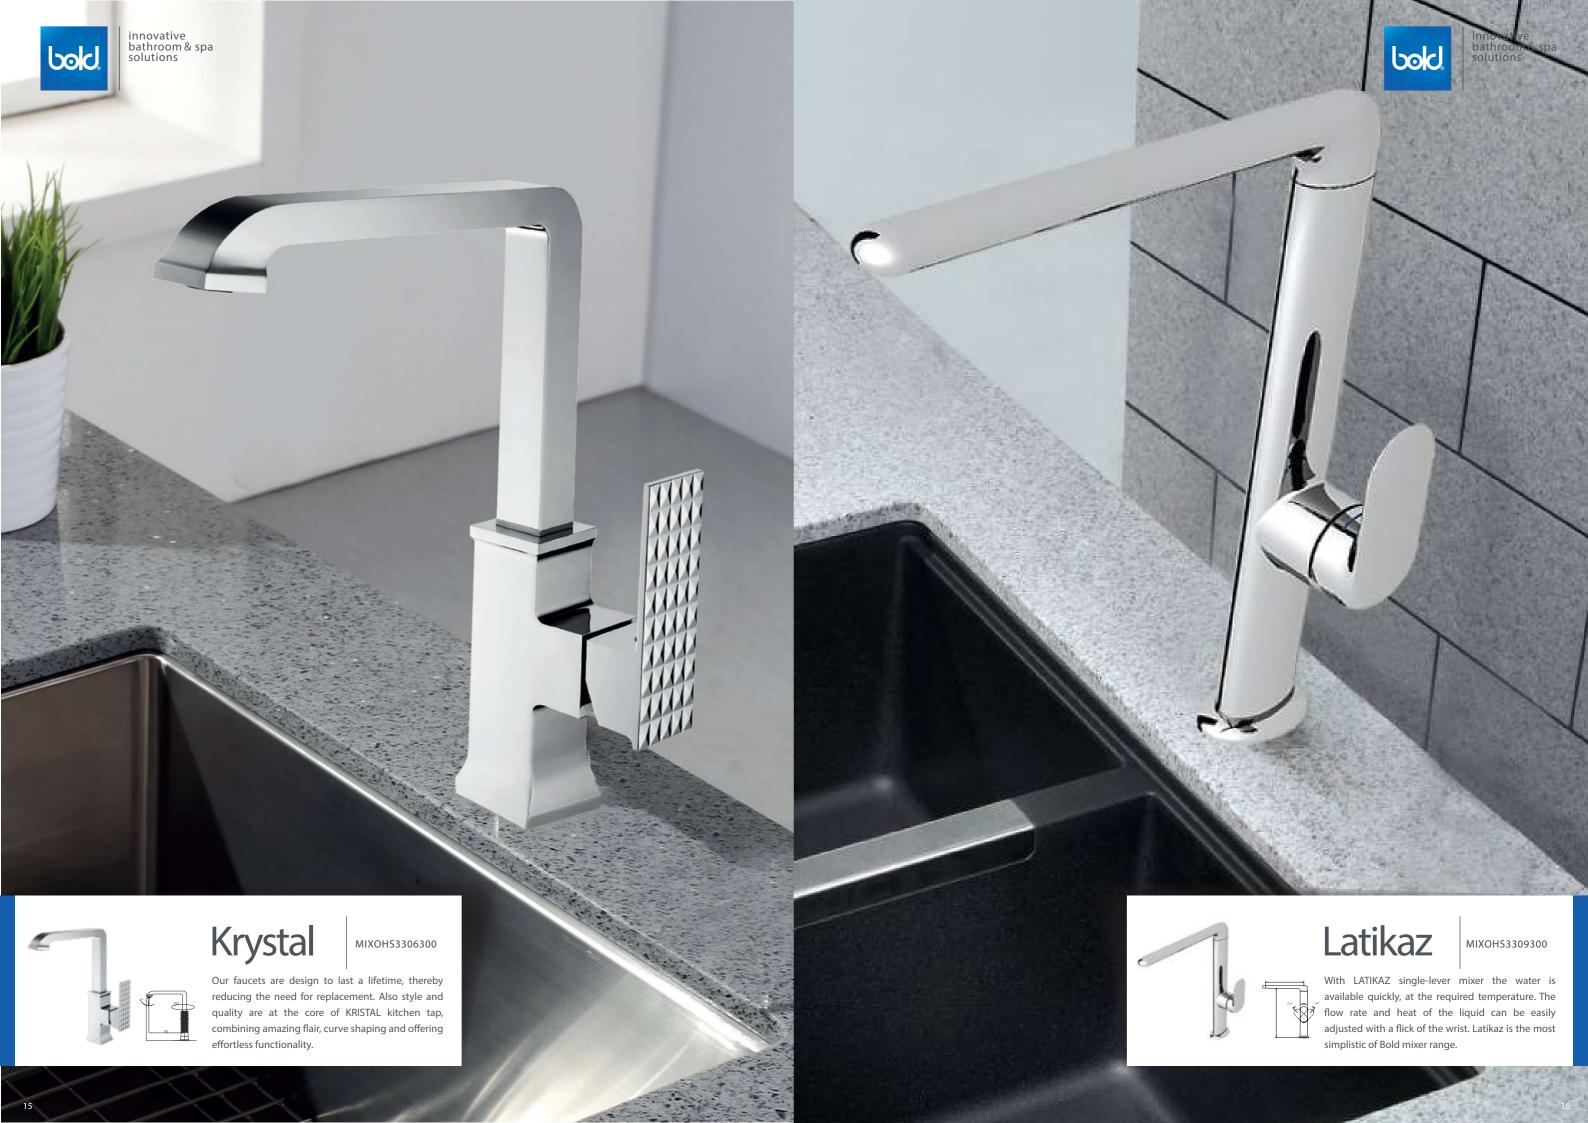

rgonomically spout height can further decrease lowering low water pressure.



Multiple spray option it's good for filling bigger pans and pitchers and



## Alton

MIXPOS1600603

Inspired by modern architecture, ALTON faucet mixer was designed by bending strong and angular lines to create the perfect look for a modern and updated look. With its powerful spray function you are able to make the best of every day kitchen environment.



### POWER SPRAY FUNCTION



Developed with your comfort in mind, the powerful spray function can reach sink and make the best in your kitchen considered more ergonomically environment.

PULL-OUT DUAL SPRAY



Multiple spray option it's good for filling bigger pans and pitchers and because it pulls towards you it is correct due to less overall splashing.