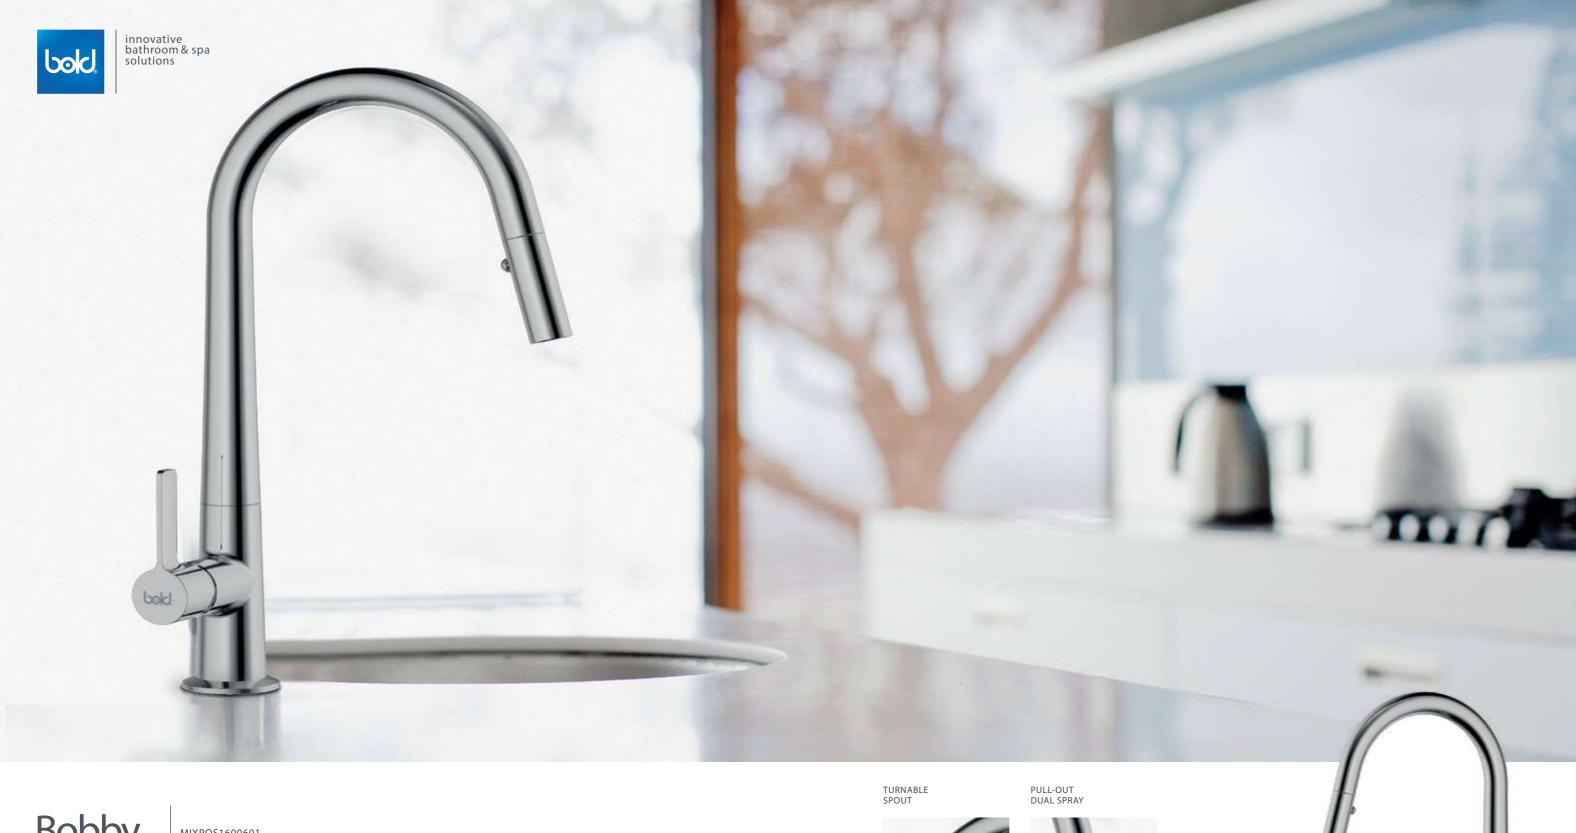

# Bobby

MIXPOS1600601

High quality brass shaped into a sleek and solid, durable sink faucet. Choose a product that last a life time and give your kitchen a contemporary look at a reasonable price.

This feature allows you to twist and maneuver the hose to the side, reach far corners and complete extra tasks without extra effort. The additional spout height can further decrease lowering low water pressure.