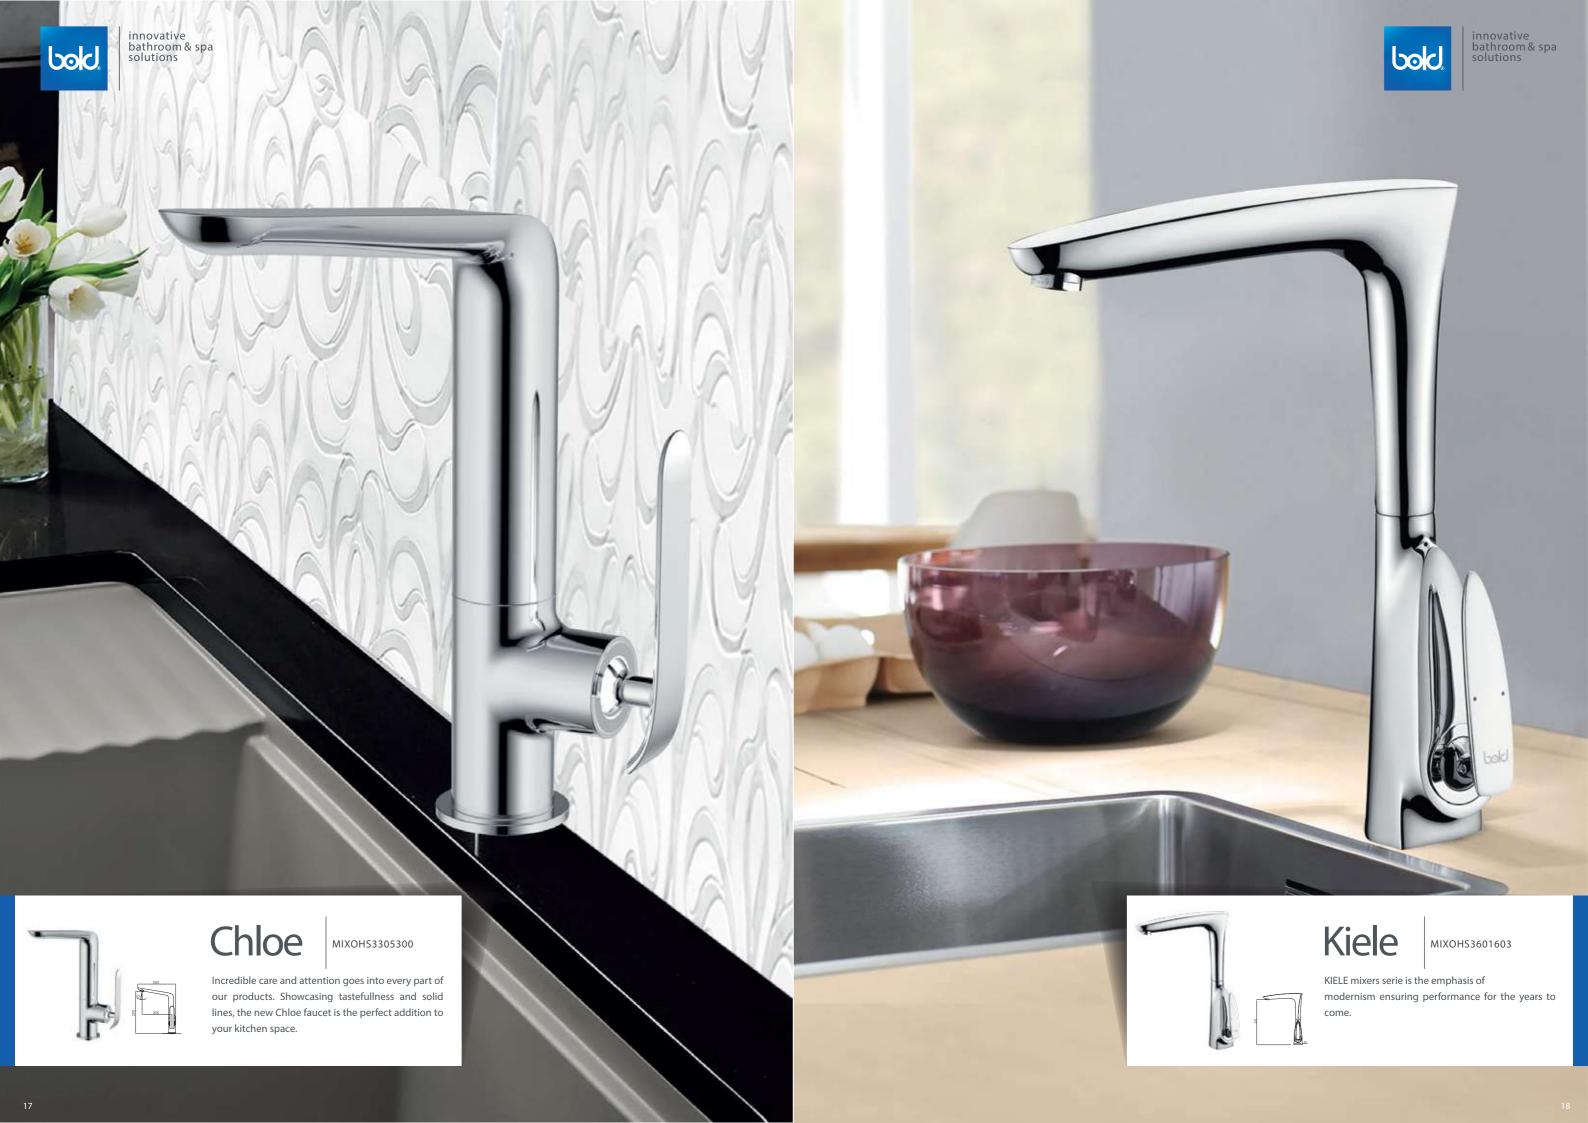

onomically spout height can further decrease lowering low water pressure.



Multiple spray option it's good for filling bigger pans and pitchers and



## Alton

MIXPOS1600603

Inspired by modern architecture, ALTON faucet mixer was designed by bending strong and angular lines to create the perfect look for a modern and updated look. With its powerful spray function you are able to make the best of every day kitchen environment.



### POWER SPRAY FUNCTION



Developed with your comfort in mind, the powerful spray function can reach sink and make the best in your kitchen considered more ergonomically environment.

PULL-OUT DUAL SPRAY



Multiple spray option it's good for filling bigger pans and pitchers and because it pulls towards you it is correct due to less overall splashing.