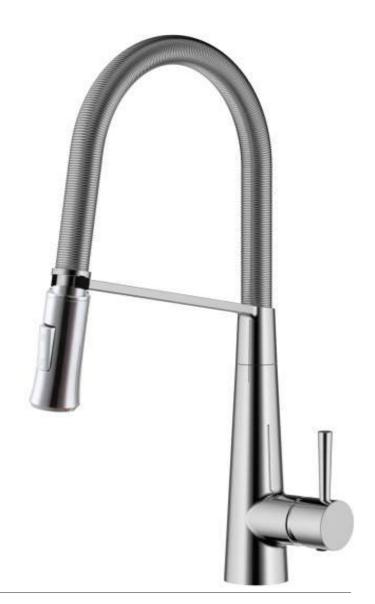

MIXPOS1600602

Due to his incredible features: professional and powerful spray, arched coil that can be swiveled 360, pull out dual jet; the MARLO sink mixer is one of the most practical, asthetical and professional mixer on the market.

### ARCHED COIL CAN BE SWIVELLED 360°

This characteristic is perfect for the low counters but it does not resume to this. It allows you to maneuver the head/sprayer and pulls towards you for multiple washing purposes.

Multiple spray option it's good for filling bigger pans and pitchers and because it pulls towards you is considered more ergonomically correct due to less overall splashing.

Professional Spray Features a 360° spring armand easy switching between the spray and mousseur