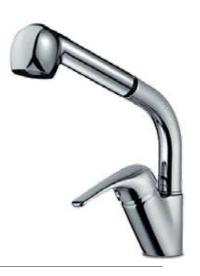

MIXPOS1600602

Due to his incredible features: professional and powerful spray, arched coil that can be swiveled 360, pull out dual jet; the MARLO sink mixer is one of the most practical, asthetical and professional mixer on the market.

Multiple spray option it's good for filling bigger pans and pitchers and because it pulls towards you is considered more ergonomically correct due to less overall splashing.

Professional Spray Features a 360° spring armand easy switching between the spray and mousseur