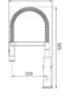

innovative bathroom 8 solutions

MIXOHS4001002

A distinctive design with a tall, elegant head/spray that pulls straight down for a more convenient use. Quality meets perfection and practicality in this specific chrome finish faucet model. All for your comfort in the kitchen!

maneuver the hose to the side, reach far corners and complete extra tasks without extra effort. The additional spout height can further decrease lowering low water pressure.

PULL-OUT DUAL SPRAY

Multiple spray option it's good for filling bigger pans and pitchers and because it pulls towards you it is considered more ergonomically correct due to less overall splashing.