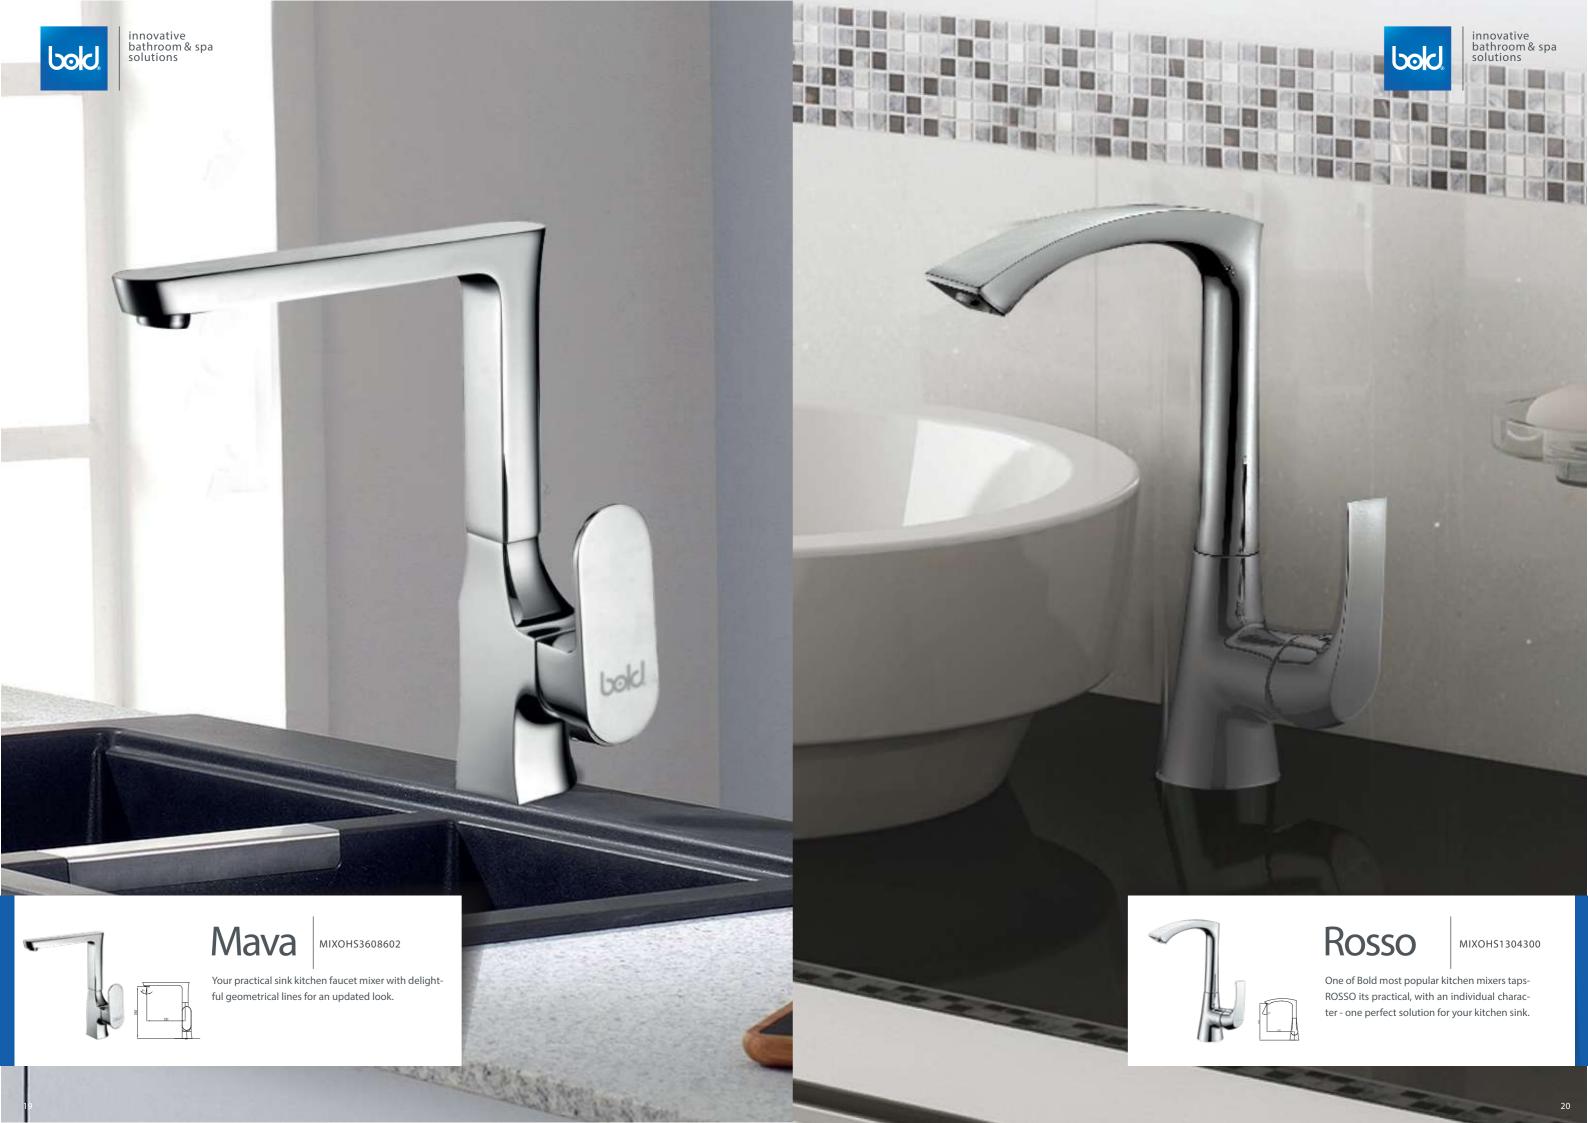

omically spout height can further decrease lowering low water pressure.



Multiple spray option it's good for filling bigger pans and pitchers and



## Alton

MIXPOS1600603

Inspired by modern architecture, ALTON faucet mixer was designed by bending strong and angular lines to create the perfect look for a modern and updated look. With its powerful spray function you are able to make the best of every day kitchen environment.



### POWER SPRAY FUNCTION



Developed with your comfort in mind, the powerful spray function can reach sink and make the best in your kitchen considered more ergonomically environment.

PULL-OUT DUAL SPRAY



Multiple spray option it's good for filling bigger pans and pitchers and because it pulls towards you it is correct due to less overall splashing.