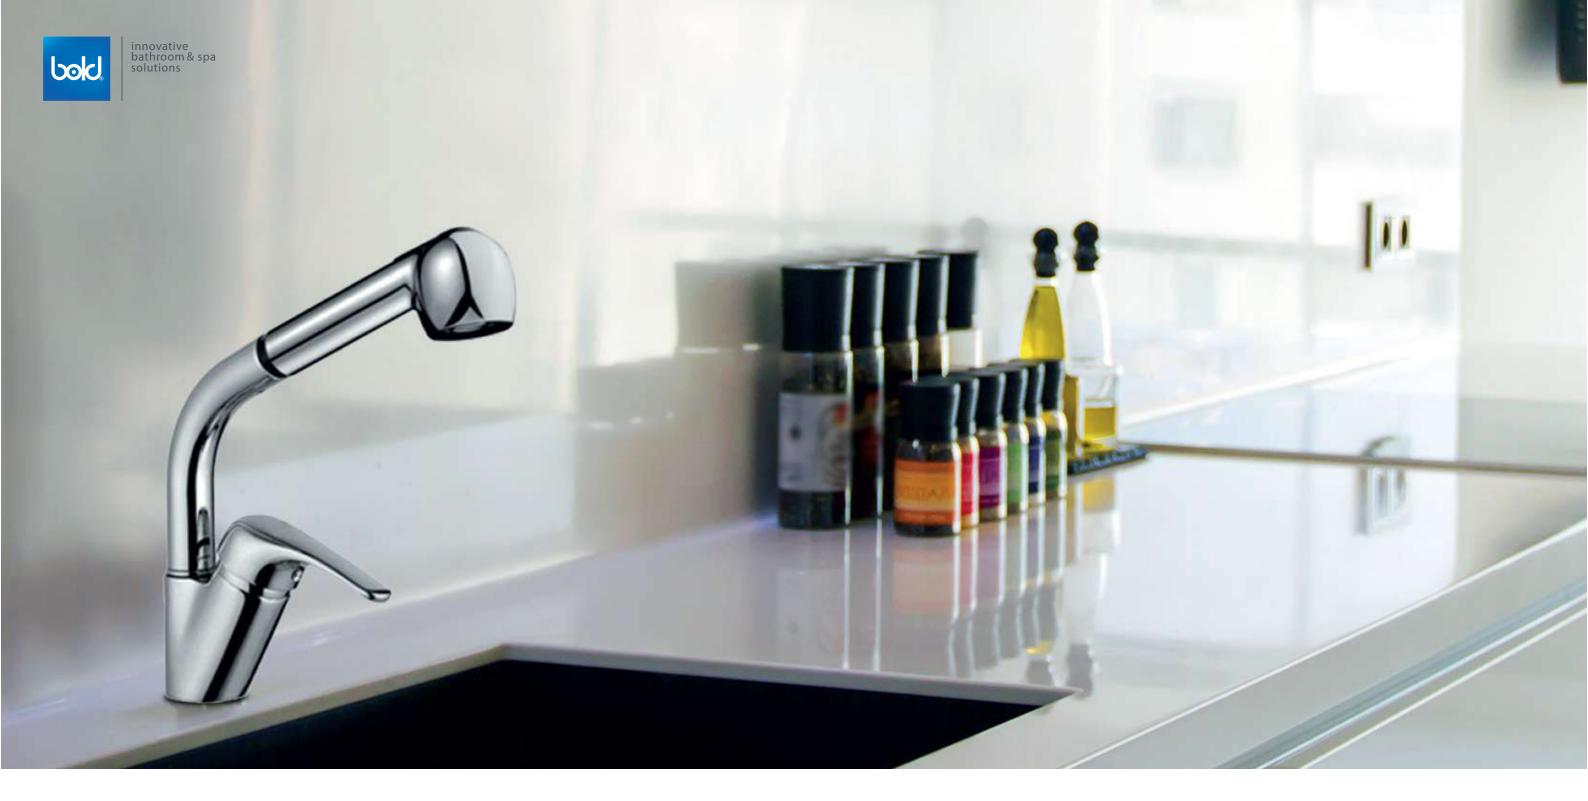

innovative bathroom 8 solutions

MIXOHS4001002

A distinctive design with a tall, elegant head/spray that pulls straight down for a more convenient use. Quality meets perfection and practicality in this specific chrome finish faucet model. All for your comfort in the kitchen!

maneuver the hose to the side, reach far corners and complete extra tasks without extra effort. The additional spout height can further decrease lowering low water pressure.

PULL-OUT DUAL SPRAY

Multiple spray option it's good for filling bigger pans and pitchers and because it pulls towards you it is considered more ergonomically correct due to less overall splashing.