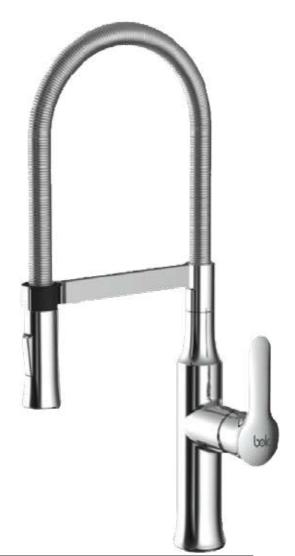

# Bobby

MIXPOS1600601

High quality brass shaped into a sleek and solid, durable sink faucet. Choose a product that last a life time and give your kitchen a contemporary look at a reasonable price.

This feature allows you to twist and maneuver the hose to the side, reach far corners and complete extra tasks without extra effort. The additional spout height can further decrease lowering low water pressure.