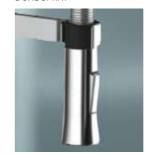

### TURNABLE SPOUT

This feature allows you to twist and maneuver the hose to the side, reach far corners and complete extra tasks without added effort. The additional spout height can further decrease already low water pressure.

maneuver the hose to the side, reach far corners and complete extra tasks without extra effort. The additional spout height can further decrease lowering low water pressure.

PULL-OUT DUAL SPRAY

Multiple spray option it's good for filling bigger pans and pitchers and because it pulls towards you it is considered more ergonomically correct due to less overall splashing.