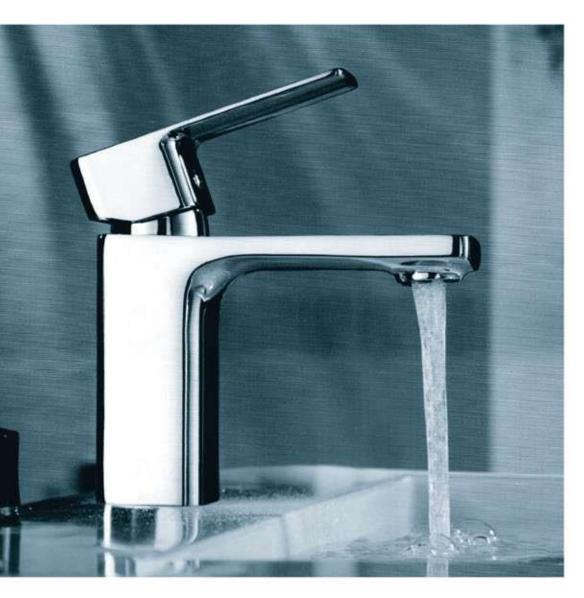

# MACHINERY AND EQUIPMENT

Bring flavone formula of europe as norm, The copper is made by high quality material for corrosion resisting and maintaining surface with bright shiny.

Pisa Series

Bath Mixer without Shower Set MIXBSN234786