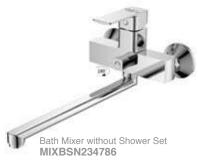

# MACHINERY AND EQUIPMENT

Bring flavone formula of europe as norm, The copper is made by high quality material for corrosion resisting and maintaining surface with bright shiny.

Pisa Series

Bath Mixer without Shower Set MIXBSN234786