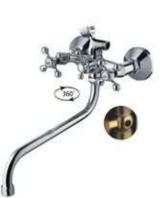

# MACHINERY AND EQUIPMENT

Bring flavone formula of europe as norm, The copper is made by high quality material for corrosion resisting and maintaining surface with bright shiny.

Pisa Series

Bath Mixer without Shower Set MIXBSN234786

Bath Mixer without Shower Set **MIXBSN234786** 

Bath Mixer without Shower Set

**MIXBSN234786** 

Bath Mixer without Shower Set **MIXBSN234786** 

Bath Mixer without Shower Set **MIXBSN234786** 

Bath Mixer without Shower Set **MIXBSN234786** 