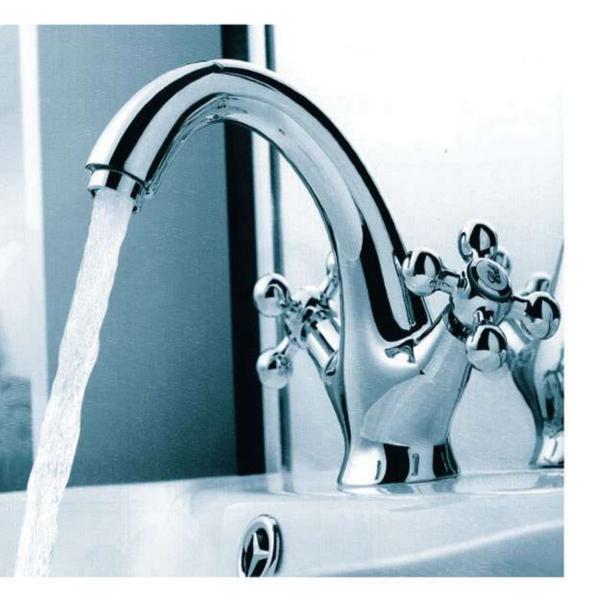

# MACHINERY AND EQUIPMENT

Bring flavone formula of europe as norm, The copper is made by high quality material for corrosion resisting and maintaining surface with bright shiny.

Pisa Series

Bath Mixer without Shower Set MIXBSN234786

Bath Mixer without Shower Set **MIXBSN234786** 

Bath Mixer without Shower Set

**MIXBSN234786** 

Bath Mixer without Shower Set **MIXBSN234786** 

Bath Mixer without Shower Set **MIXBSN234786** 

Bath Mixer without Shower Set **MIXBSN234786** 